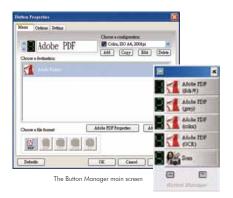

## Avision's Button Manager Complete your scan in a single step

Avision's state-of-the-art software application, the Button Manager, enables you to complete complex scanning task in just a single step. When the button is pressed, the scanner automatically scans your documents and converts them to a highly compressed file format, Adobe searchable PDF, or other image formats, and then sends the file to a designated folder, or other destination applications such as e-mail, printer, or your favorable software application. The original step-by-step procedure is replaced with only a single touch of the button.