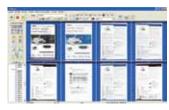

# -The Intelligent Document Management

The AvScan 5.0 main screen

Document Imaging is the very first step of Document Management. However, poor quality images can cause serious problems to later indexing or storing processes. It may increase scanning labour costs and lowers the OCR accuracy. AvScan 5.0 ensures all documents are checked and polished at the time they are scanned such that the image quality is guaranteed before they are ready to use for other purposes.

AvScan 5.0 is an intelligent scanning and electronic filing solution. AvScan 5.0 possesses distinct features that convert and index scanned information into electronic documents for easy storage and fast retrieval.