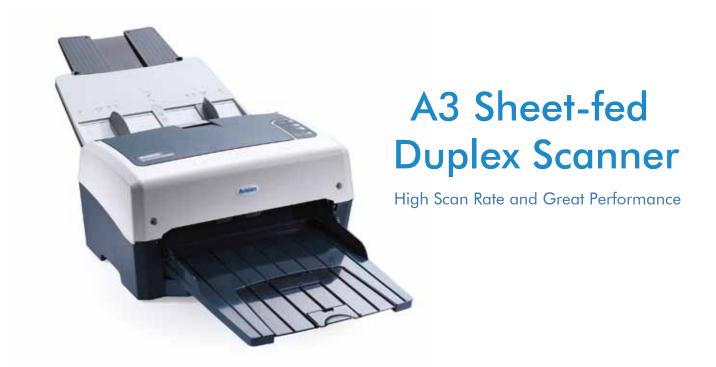

## Avision's

Button Manager scans directly to Adobe® certified searchable PDF! The Avision AV320D2+ is our most advanced and powerful high speed sheet fed document scanner. It is capable of scanning documents up to A3 sizes, ensuring a wide range of document compatibility at your workplace. Equipped with new and improved anti-skew rollers, it can take virtually any A8 to A3 size mixed documents you throw at it.

## Avision AV320D2+ A3 Sheetfed Scanner