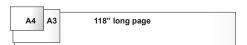

#### Long Document Scanning

The AV320D2+ provides you a convenient feature to scan long-page document up to 118"(300 cm). This is a cost and time-saving solution for insurance company and healthcare institutions that need to digitize insurance bills and patient's records.