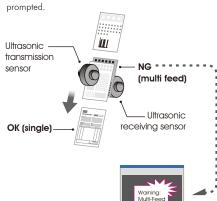

#### Ultrasonic Multi-Feed Detection

With the built-in ultrasonic multi-feed detection capability, the scanner allows you to set overlapped paper by detecting paper thickness between document. When multi-feed is detected a warning message will be